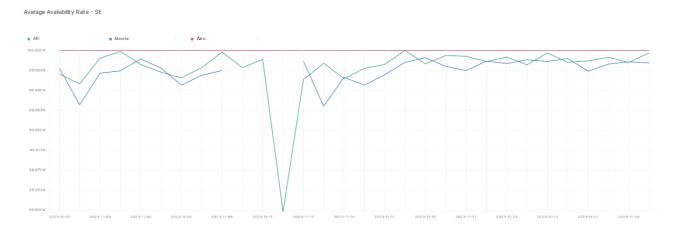

## **Availability Rate**

The chart below contains the availability rate as a percentage per day, for Handelsbanken's PSD2 APIs as well the Mobile App and Online Banking services.