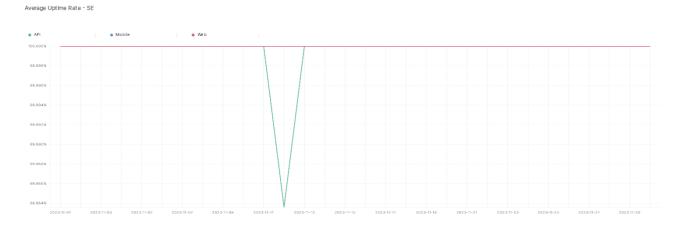

## **Error Response Rate**

The chart below contains the error response rate as a percentage per day, for Handelsbanken's PSD2 APIs as well the Mobile App and Online Banking services.

Please note: where there is one colour displayed in the graphs, it means the online services have the same result.