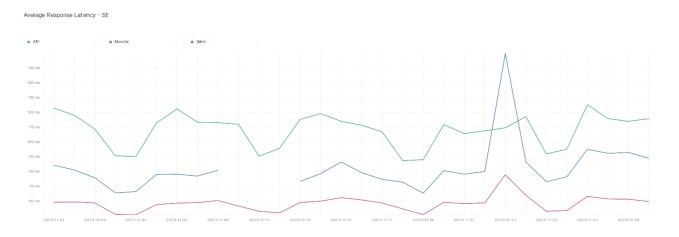

## Average Response Time

The chart below contains the average response time in milliseconds per day, for Handelsbanken's PSD2 APIs as well the Mobile App and Online Banking services.