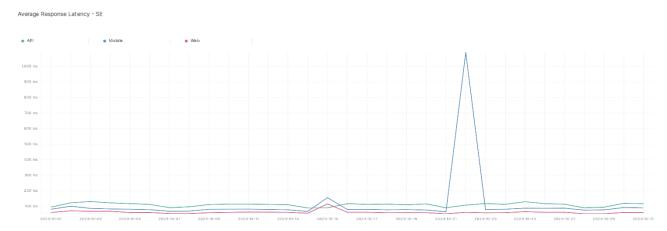

## **Average Response Time**

The chart below contains the average response time in milliseconds per day, for Handelsbanken's PSD2 APIs as well the Mobile App and Online Banking services.