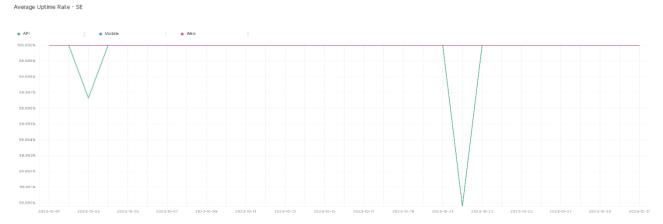

## **Error Response Rate**

The chart below contains the error response rate as a percentage per day, for Handelsbanken's PSD2 APIs as well the Mobile App and Online Banking services.

Please note: where there is one colour displayed in the graphs, it means the online services have the same result.