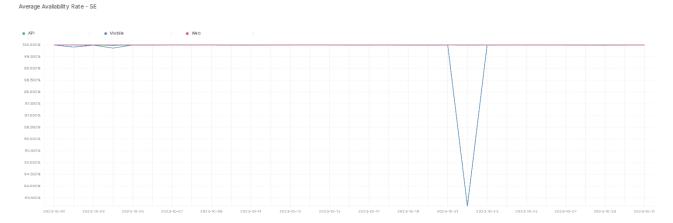

## **Availability Rate**

The chart below contains the availability rate as a percentage per day, for Handelsbanken's PSD2 APIs as well the Mobile App and Online Banking services.