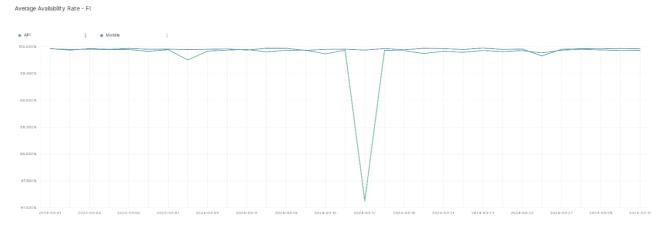

## **Availability Rate**

The chart below contains the availability rate as a percentage per day, for Handelsbanken's PSD2 APIs as well the Mobile App and Online Banking services.