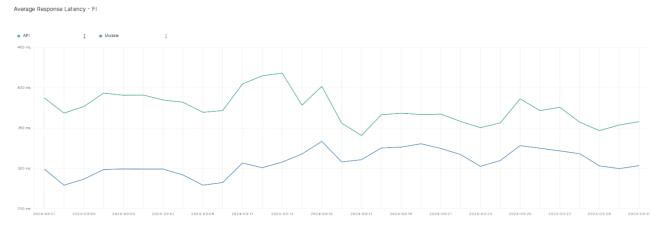

## **Average Response Time**

The chart below contains the average response time in milliseconds per day, for Handelsbanken's PSD2 APIs as well the Mobile App and Online Banking services.