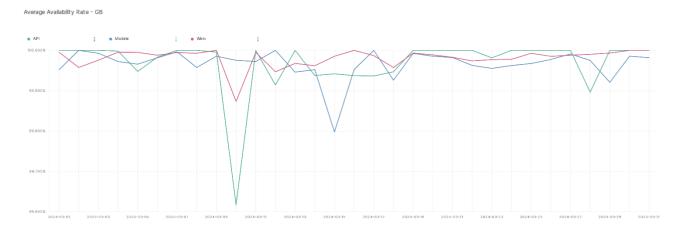

## **Availability Rate**

The chart below contains the availability rate as a percentage per day, for Handelsbanken's PSD2 APIs as well the Mobile App and Online Banking services.