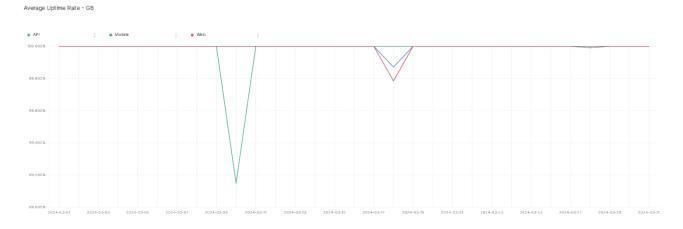

## **Error Response Rate**

The chart below contains the error response rate as a percentage per day, for Handelsbanken's PSD2 APIs as well the Mobile App and Online Banking services.

Please note: where there is one colour displayed in the graphs, it means the online services have the same result.