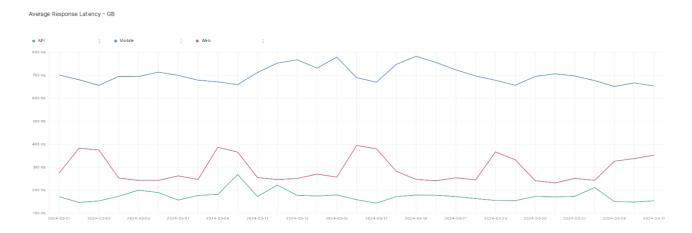

## **Average Response Time**

The chart below contains the average response time in milliseconds per day, for Handelsbanken's PSD2 APIs as well the Mobile App and Online Banking services.