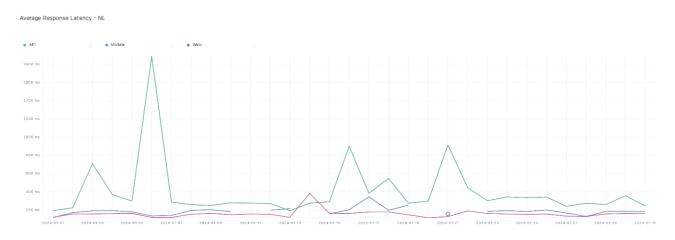

## Average Response Time

The chart below contains the average response time in milliseconds per day, for Handelsbanken's PSD2 APIs as well the Mobile App and Online Banking services.