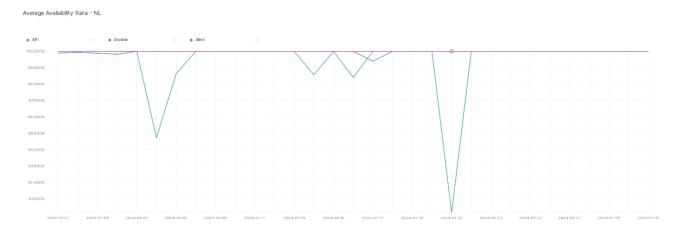

## **Availability Rate**

The chart below contains the availability rate as a percentage per day, for Handelsbanken's PSD2 APIs as well the Mobile App and Online Banking services.