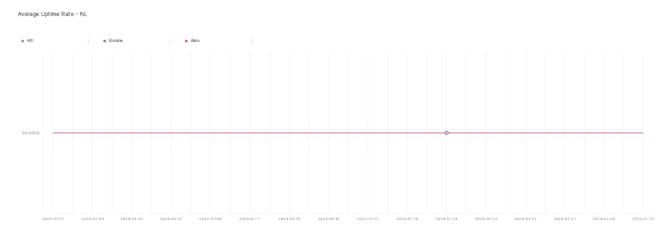

## **Error Response Rate**

The chart below contains the error response rate as a percentage per day, for Handelsbanken's PSD2 APIs as well the Mobile App and Online Banking services.

Please note: where there is one colour displayed in the graphs, it means the online services have the same result.