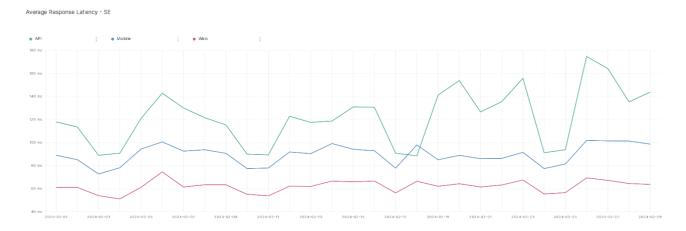

## **Average Response Time**

The chart below contains the average response time in milliseconds per day, for Handelsbanken's PSD2 APIs as well the Mobile App and Online Banking services.