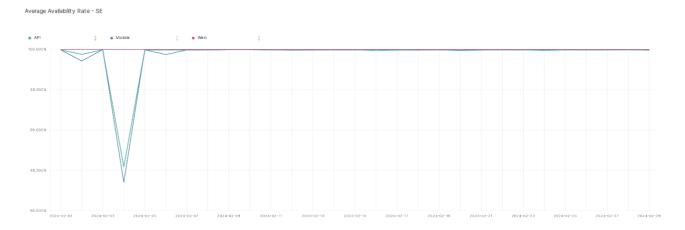

## **Availability Rate**

The chart below contains the availability rate as a percentage per day, for Handelsbanken's PSD2 APIs as well the Mobile App and Online Banking services.

## **Error Response Rate**

The chart below contains the error response rate as a percentage per day, for Handelsbanken's PSD2 APIs as well the Mobile App and Online Banking services.

Please note: where there is one colour displayed in the graphs, it means the online services have the same result.