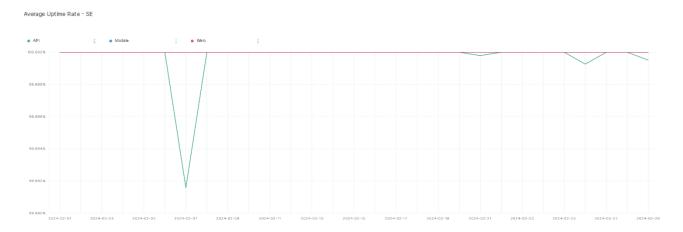

## **Availability Rate**

The chart below contains the availability rate as a percentage per day, for Handelsbanken's PSD2 APIs as well the Mobile App and Online Banking services.

## **Error Response Rate**

The chart below contains the error response rate as a percentage per day, for Handelsbanken's PSD2 APIs as well the Mobile App and Online Banking services.

Please note: where there is one colour displayed in the graphs, it means the online services have the same result.