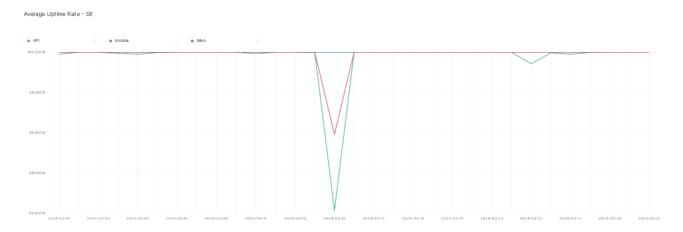

## **Availability Rate**

The chart below contains the availability rate as a percentage per day, for Handelsbanken's PSD2 APIs as well the Mobile App and Online Banking services.