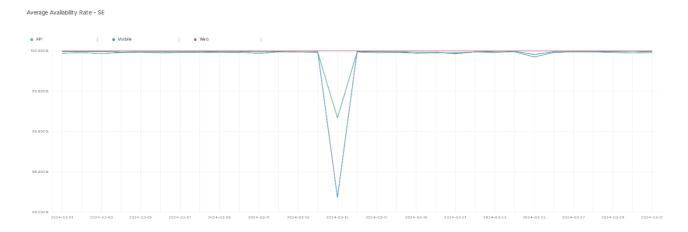

## **Availability Rate**

The chart below contains the availability rate as a percentage per day, for Handelsbanken's PSD2 APIs as well the Mobile App and Online Banking services.