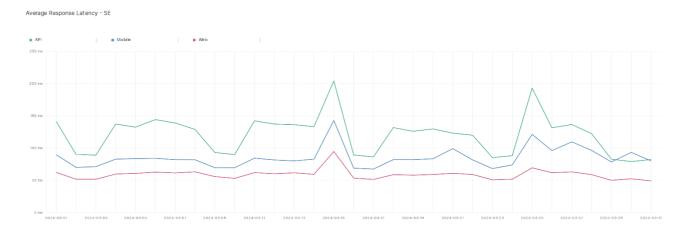

## **Average Response Time**

The chart below contains the average response time in milliseconds per day, for Handelsbanken's PSD2 APIs as well the Mobile App and Online Banking services.