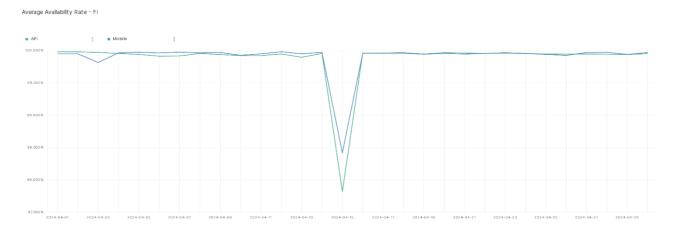

## **Availability Rate**

The chart below contains the availability rate as a percentage per day, for Handelsbanken's PSD2 APIs as well the Mobile App and Online Banking services.