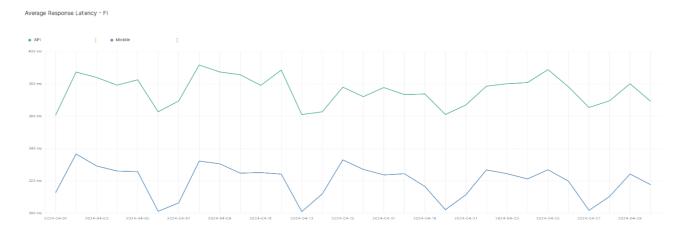

## **Average Response Time**

The chart below contains the average response time in milliseconds per day, for Handelsbanken's PSD2 APIs as well the Mobile App and Online Banking services.