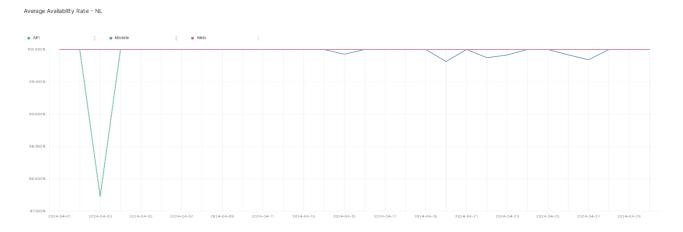

## **Availability Rate**

The chart below contains the availability rate as a percentage per day, for Handelsbanken's PSD2 APIs as well the Mobile App and Online Banking services.

## **Error Response Rate**

The chart below contains the error response rate as a percentage per day, for Handelsbanken's PSD2 APIs as well the Mobile App and Online Banking services.

Please note: where there is one colour displayed in the graphs, it means the online services have the same result.