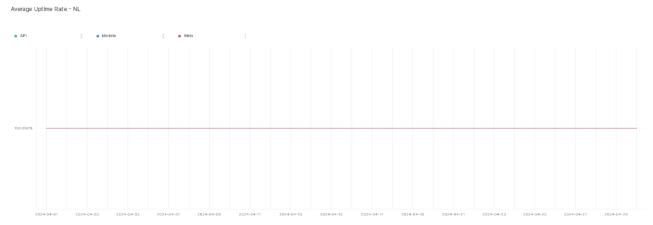

## **Error Response Rate**

The chart below contains the error response rate as a percentage per day, for Handelsbanken's PSD2 APIs as well the Mobile App and Online Banking services.

Please note: where there is one colour displayed in the graphs, it means the online services have the same result.