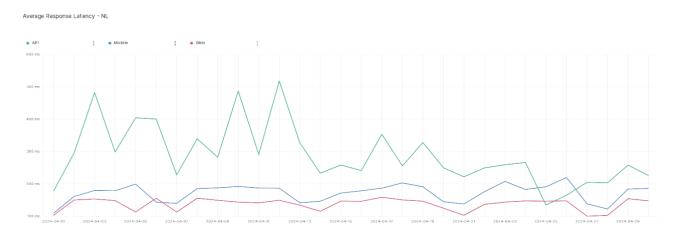

## **Average Response Time**

The chart below contains the average response time in milliseconds per day, for Handelsbanken's PSD2 APIs as well the Mobile App and Online Banking services.