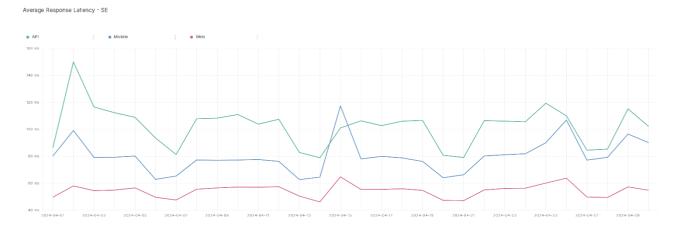

## Average Response Time

The chart below contains the average response time in milliseconds per day, for Handelsbanken's PSD2 APIs as well the Mobile App and Online Banking services.