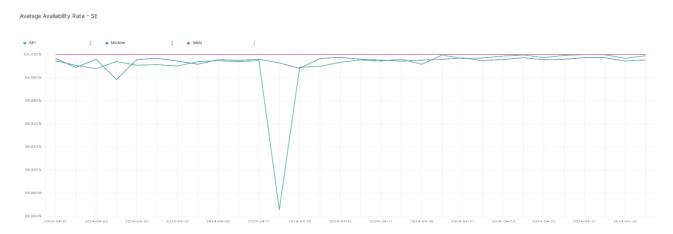

## Availability Rate

The chart below contains the availability rate as a percentage per day, for Handelsbanken's PSD2 APIs as well the Mobile App and Online Banking services.