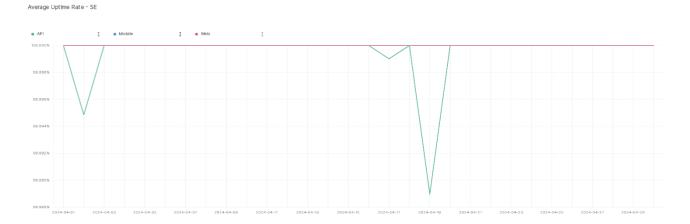

## **Error Response Rate**

The chart below contains the error response rate as a percentage per day, for Handelsbanken's PSD2 APIs as well the Mobile App and Online Banking services.

Please note: where there is one colour displayed in the graphs, it means the online services have the same result.