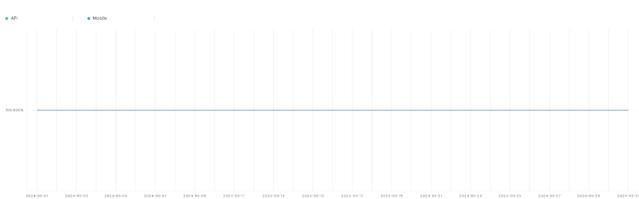

## **Average Uptime Rate**

The chart below contains the average uptime rate as a percentage per day, for Handelsbanken's PSD2 APIs as well the Mobile App and Online Banking services.

## **Error Response Rate**

The chart below contains the error response rate as a percentage per day, for Handelsbanken's PSD2 APIs as well the Mobile App and Online Banking services.

Please note: where there is one colour displayed in the graphs, it means the online services have the same result.