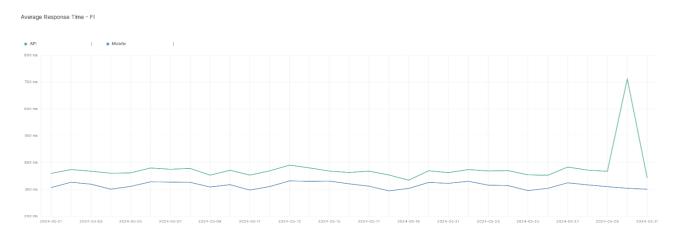

## Average Response Time

The chart below contains the average response time in milliseconds per day, for Handelsbanken's PSD2 APIs as well the Mobile App and Online Banking services.