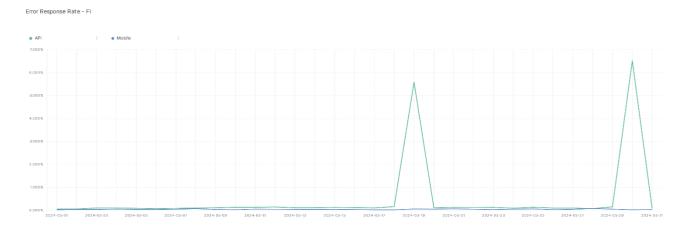

## **Error Response Rate**

The chart below contains the error response rate as a percentage per day, for Handelsbanken's PSD2 APIs as well the Mobile App and Online Banking services.

Please note: where there is one colour displayed in the graphs, it means the online services have the same result.