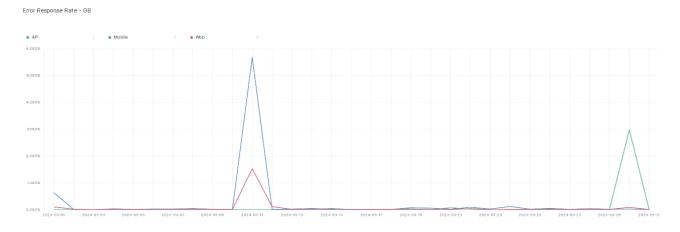

## **Error Response Rate**

The chart below contains the error response rate as a percentage per day, for Handelsbanken's PSD2 APIs as well the Mobile App and Online Banking services.

Please note: where there is one colour displayed in the graphs, it means the online services have the same result.