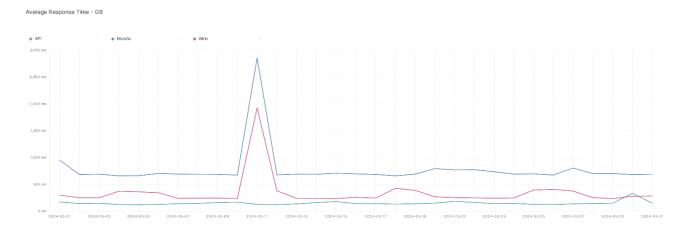

## **Average Response Time**

The chart below contains the average response time in milliseconds per day, for Handelsbanken's PSD2 APIs as well the Mobile App and Online Banking services.