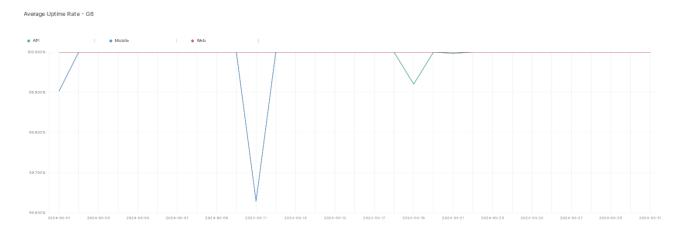

## Average uptime Rate

The chart below contains the average uptime rate as a percentage per day, for Handelsbanken's PSD2 APIs as well the Mobile App and Online Banking services.