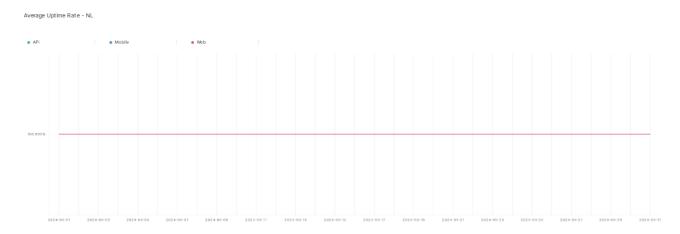

## **Average Uptime Rate**

The chart below contains the average uptime rate as a percentage per day, for Handelsbanken's PSD2 APIs as well the Mobile App and Online Banking services.