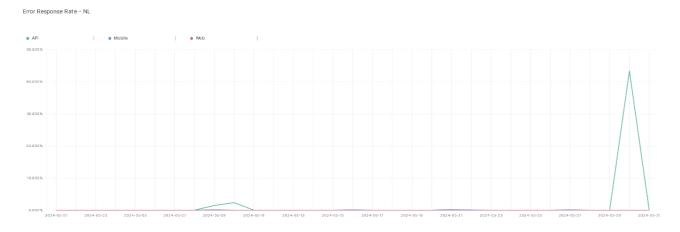

## **Error Response Rate**

The chart below contains the error response rate as a percentage per day, for Handelsbanken's PSD2 APIs as well the Mobile App and Online Banking services.

Please note: where there is one colour displayed in the graphs, it means the online services have the same result.