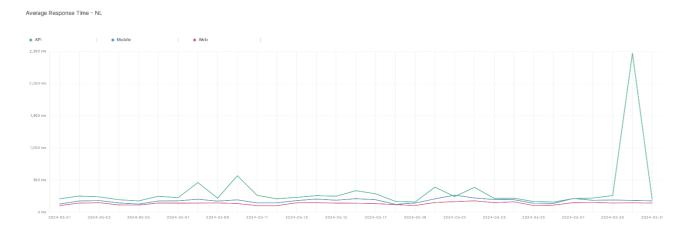

## **Average Response Time**

The chart below contains the average response time in milliseconds per day, for Handelsbanken's PSD2 APIs as well the Mobile App and Online Banking services.