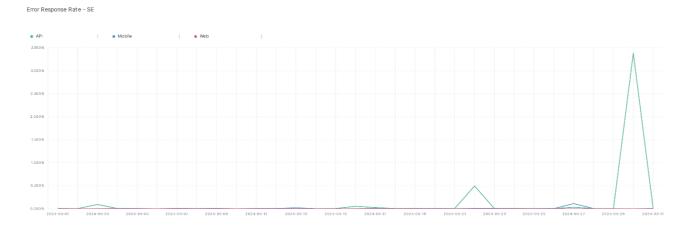

## **Error Response Rate**

The chart below contains the error response rate as a percentage per day, for Handelsbanken's PSD2 APIs as well the Mobile App and Online Banking services.

Please note: where there is one colour displayed in the graphs, it means the online services have the same result.