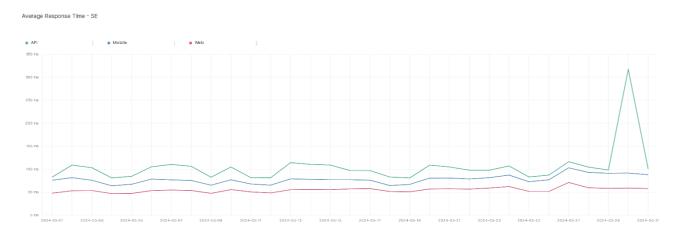

## Average Response Time

The chart below contains the average response time in milliseconds per day, for Handelsbanken's PSD2 APIs as well the Mobile App and Online Banking services.