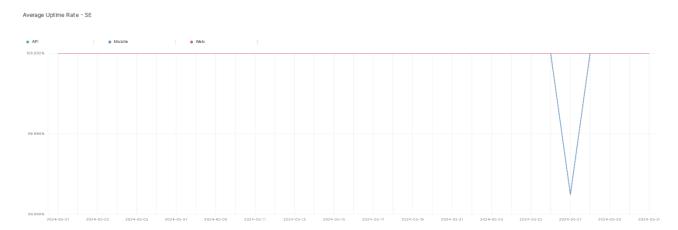

## Average Uptime Rate

The chart below contains the average uptime rate as a percentage per day, for Handelsbanken's PSD2 APIs as well the Mobile App and Online Banking services.