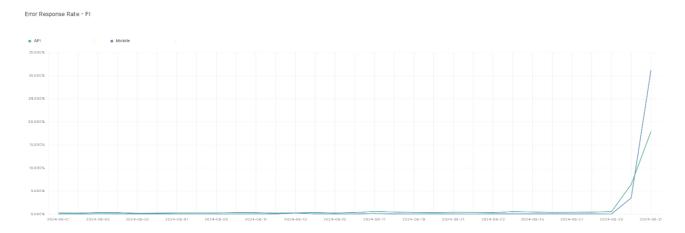

## **Error Response Rate**

The chart below contains the error response rate as a percentage per day, for Handelsbanken's PSD2 APIs as well the Mobile App and Online Banking services.

Please note: where there is one colour displayed in the graphs, it means the online services have the same result.