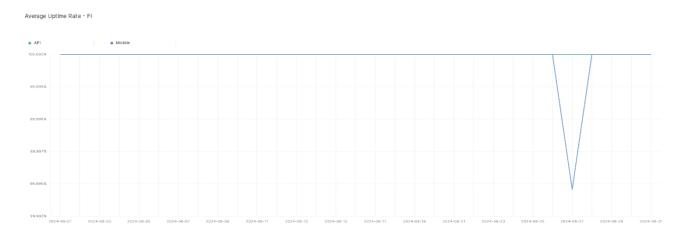

## **Average Uptime Rate**

The chart below contains the average uptime rate as a percentage per day, for Handelsbanken's PSD2 APIs as well the Mobile App and Online Banking services.