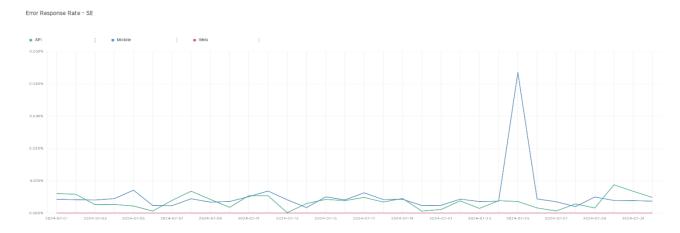

## **Error Response Rate**

The chart below contains the error response rate as a percentage per day, for Handelsbanken's PSD2 APIs as well the Mobile App and Online Banking services.

Please note: where there is one colour displayed in the graphs, it means the online services have the same result.