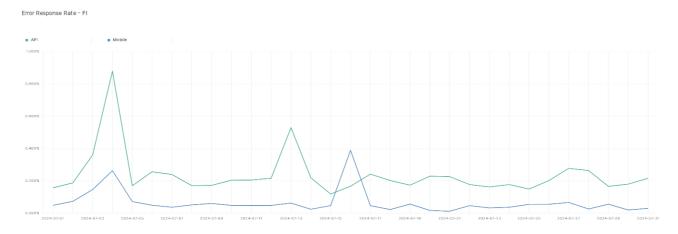

## **Error Response Rate**

The chart below contains the error response rate as a percentage per day, for Handelsbanken's PSD2 APIs as well the Mobile App and Online Banking services.

Please note: where there is one colour displayed in the graphs, it means the online services have the same result.