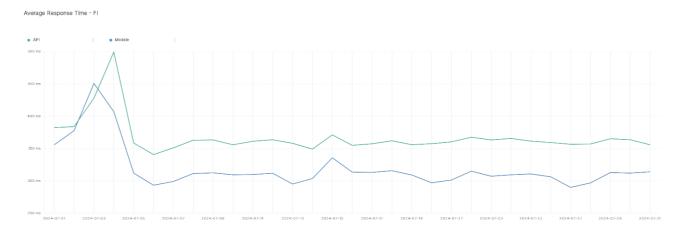

## **Average Response Time**

The chart below contains the average response time in milliseconds per day, for Handelsbanken's PSD2 APIs as well the Mobile App and Online Banking services.