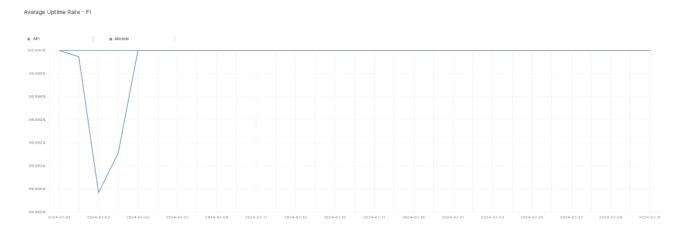

## **Average Uptime Rate**

The chart below contains the average uptime rate as a percentage per day, for Handelsbanken's PSD2 APIs as well the Mobile App and Online Banking services.