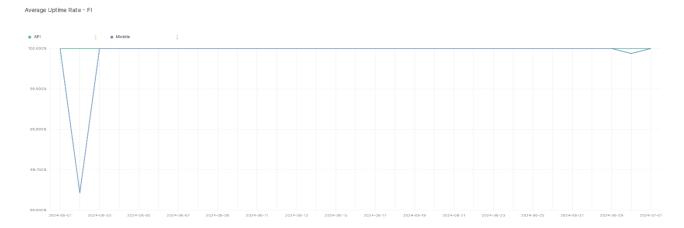

## Average Uptime Rate

The chart below contains the average uptime rate as a percentage per day, for Handelsbanken's PSD2 APIs as well the Mobile App and Online Banking services.