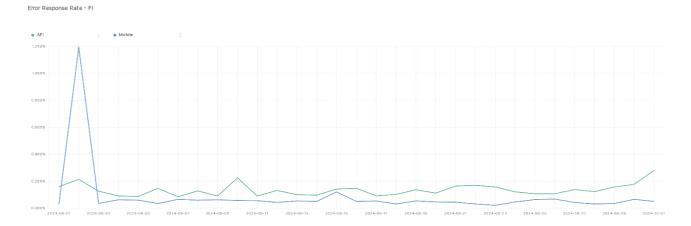

## **Error Response Rate**

The chart below contains the error response rate as a percentage per day, for Handelsbanken's PSD2 APIs as well the Mobile App and Online Banking services.

Please note: where there is one colour displayed in the graphs, it means the online services have the same result.