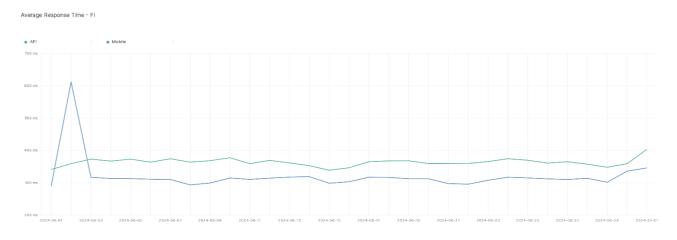

## Average Response Time

The chart below contains the average response time in milliseconds per day, for Handelsbanken's PSD2 APIs as well the Mobile App and Online Banking services.