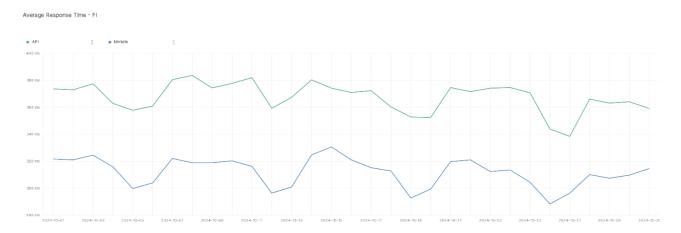

## **Average Response Time**

The chart below contains the average response time in milliseconds per day, for Handelsbanken's PSD2 APIs as well the Mobile App and Online Banking services.