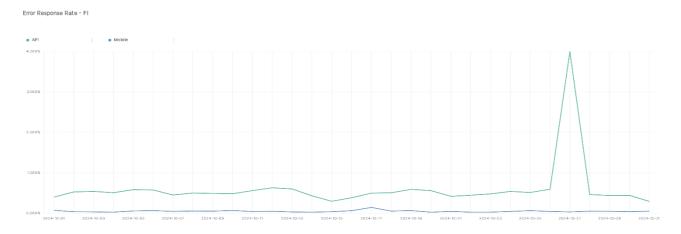

## **Error Response Rate**

The chart below contains the error response rate as a percentage per day, for Handelsbanken's PSD2 APIs as well the Mobile App and Online Banking services.

Please note: where there is one colour displayed in the graphs, it means the online services have the same result.