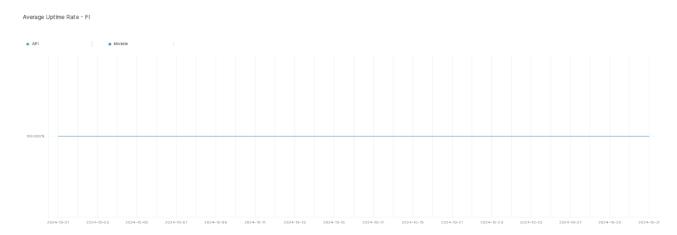

## **Average Uptime Rate**

The chart below contains the average uptime rate as a percentage per day, for Handelsbanken's PSD2 APIs as well the Mobile App and Online Banking services.

## **Error Response Rate**

The chart below contains the error response rate as a percentage per day, for Handelsbanken's PSD2 APIs as well the Mobile App and Online Banking services.

Please note: where there is one colour displayed in the graphs, it means the online services have the same result.