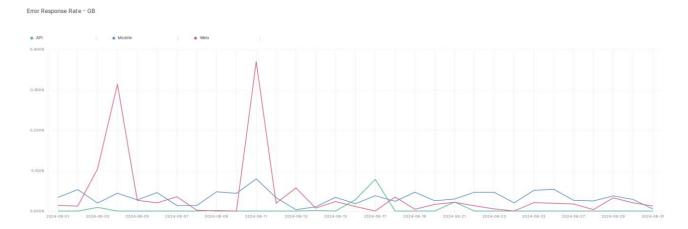

## **Error Response Rate**

The chart below contains the error response rate as a percentage per day, for Handelsbanken's PSD2 APIs as well the Mobile App and Online Banking services.

Please note: where there is one colour displayed in the graphs, it means the online services have the same result.