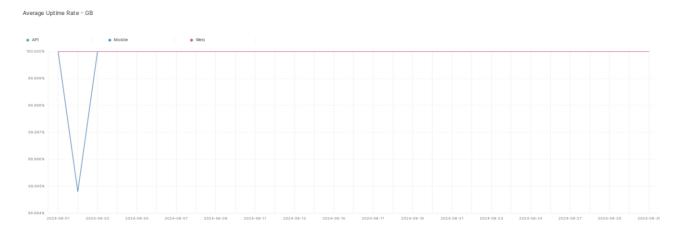

## **Average Uptime Rate**

The chart below contains the average uptime rate as a percentage per day, for Handelsbanken's PSD2 APIs as well the Mobile App and Online Banking services.