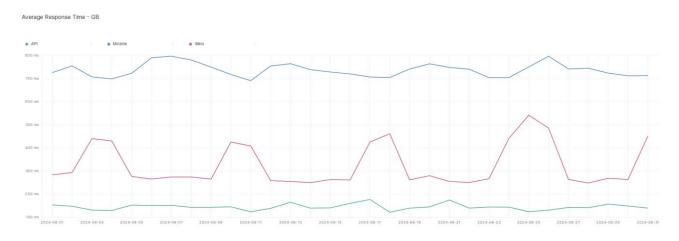

## Average Response Time

The chart below contains the average response time in milliseconds per day, for Handelsbanken's PSD2 APIs as well the Mobile App and Online Banking services.