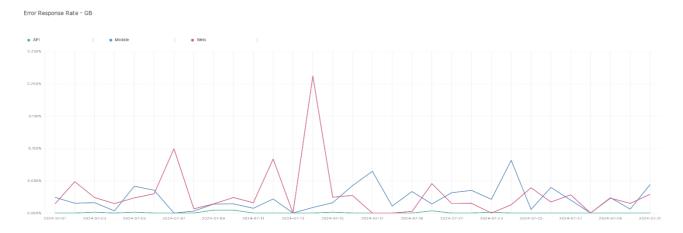

## **Error Response Rate**

The chart below contains the error response rate as a percentage per day, for Handelsbanken's PSD2 APIs as well the Mobile App and Online Banking services.

Please note: where there is one colour displayed in the graphs, it means the online services have the same result.