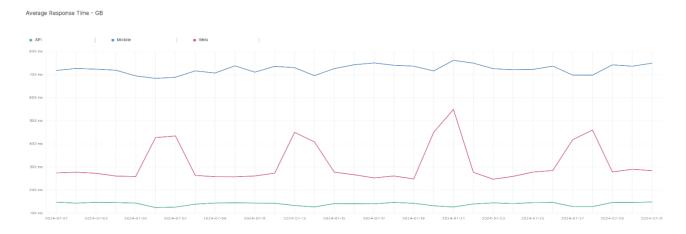

## **Average Response Time**

The chart below contains the average response time in milliseconds per day, for Handelsbanken's PSD2 APIs as well the Mobile App and Online Banking services.