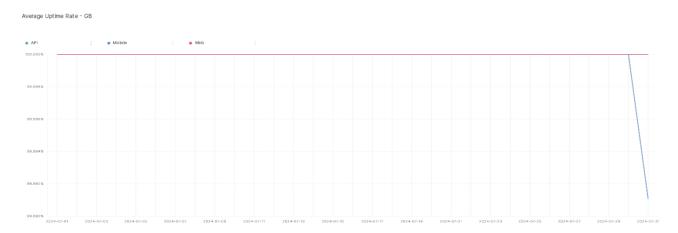

## **Average Uptime Rate**

The chart below contains the average uptime rate as a percentage per day, for Handelsbanken's PSD2 APIs as well the Mobile App and Online Banking services.