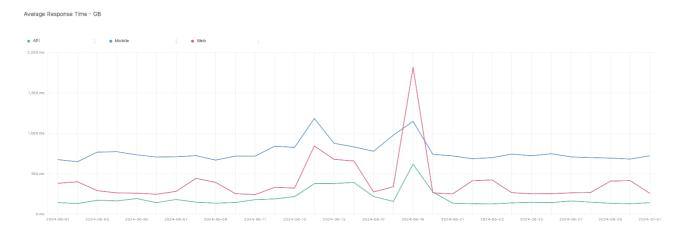

## **Average Response Time**

The chart below contains the average response time in milliseconds per day, for Handelsbanken's PSD2 APIs as well the Mobile App and Online Banking services.