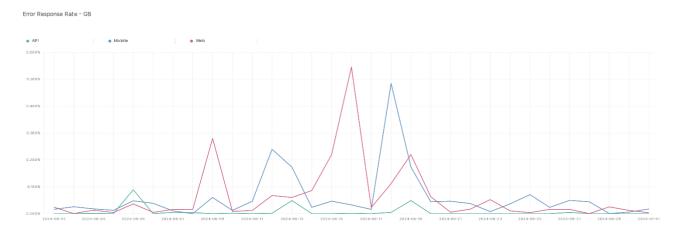

## **Error Response Rate**

The chart below contains the error response rate as a percentage per day, for Handelsbanken's PSD2 APIs as well the Mobile App and Online Banking services.

Please note: where there is one colour displayed in the graphs, it means the online services have the same result.