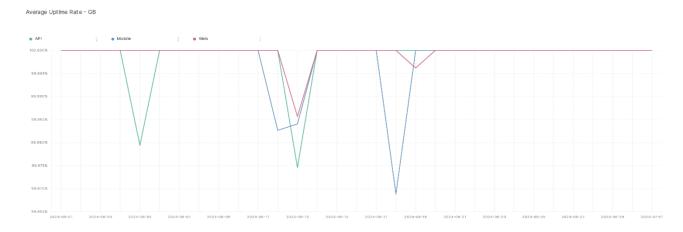

## **Average Uptime Rate**

The chart below contains the average uptime rate as a percentage per day, for Handelsbanken's PSD2 APIs as well the Mobile App and Online Banking services.