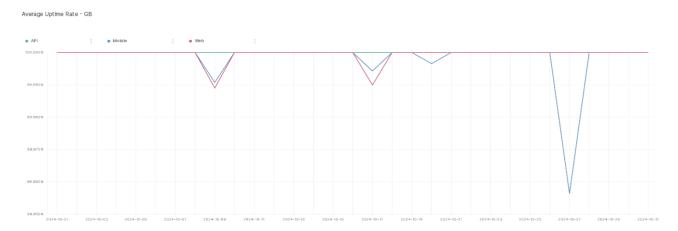

## Average Uptime Rate

The chart below contains the average uptime rate as a percentage per day, for Handelsbanken's PSD2 APIs as well the Mobile App and Online Banking services.