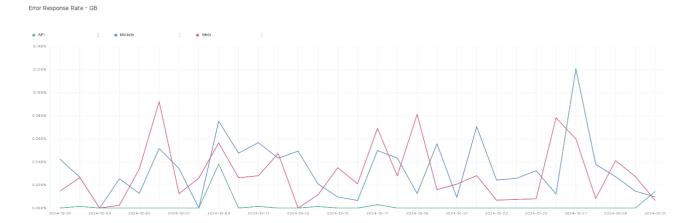

## **Error Response Rate**

The chart below contains the error response rate as a percentage per day, for Handelsbanken's PSD2 APIs as well the Mobile App and Online Banking services.

Please note: where there is one colour displayed in the graphs, it means the online services have the same result.