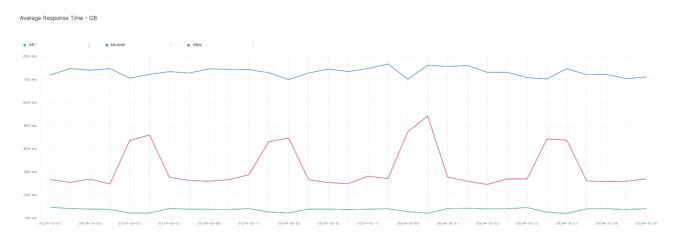

## Average Response Time

The chart below contains the average response time in milliseconds per day, for Handelsbanken's PSD2 APIs as well the Mobile App and Online Banking services.