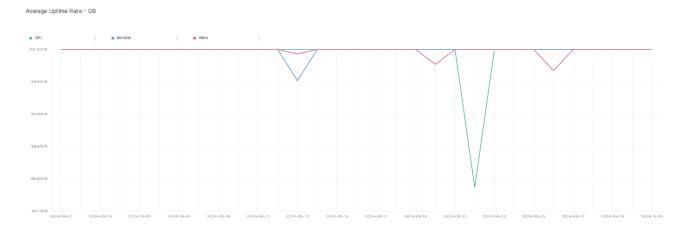

## **Average Uptime Rate**

The chart below contains the average uptime rate as a percentage per day, for Handelsbanken's PSD2 APIs as well the Mobile App and Online Banking services.

## **Error Response Rate**

The chart below contains the error response rate as a percentage per day, for Handelsbanken's PSD2 APIs as well the Mobile App and Online Banking services.

Please note: where there is one colour displayed in the graphs, it means the online services have the same result.