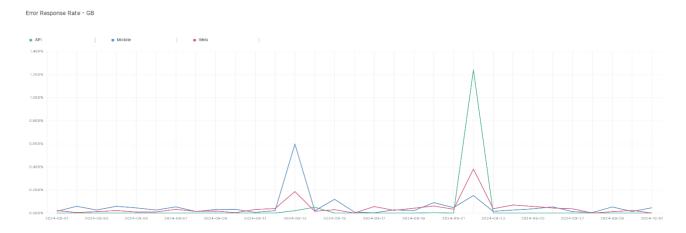

## **Error Response Rate**

The chart below contains the error response rate as a percentage per day, for Handelsbanken's PSD2 APIs as well the Mobile App and Online Banking services.

Please note: where there is one colour displayed in the graphs, it means the online services have the same result.