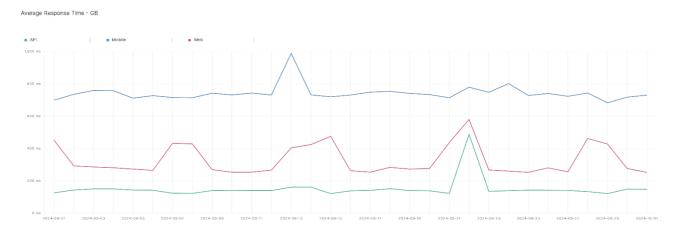

## **Average Response Time**

The chart below contains the average response time in milliseconds per day, for Handelsbanken's PSD2 APIs as well the Mobile App and Online Banking services.