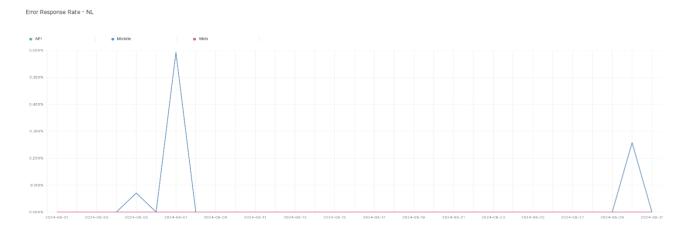

## **Error Response Rate**

The chart below contains the error response rate as a percentage per day, for Handelsbanken's PSD2 APIs as well the Mobile App and Online Banking services.

Please note: where there is one colour displayed in the graphs, it means the online services have the same result.