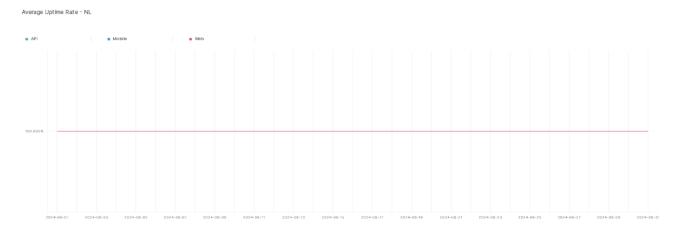

## **Average Uptime Rate**

The chart below contains the average uptime rate as a percentage per day, for Handelsbanken's PSD2 APIs as well the Mobile App and Online Banking services.

## **Error Response Rate**

The chart below contains the error response rate as a percentage per day, for Handelsbanken's PSD2 APIs as well the Mobile App and Online Banking services.

Please note: where there is one colour displayed in the graphs, it means the online services have the same result.