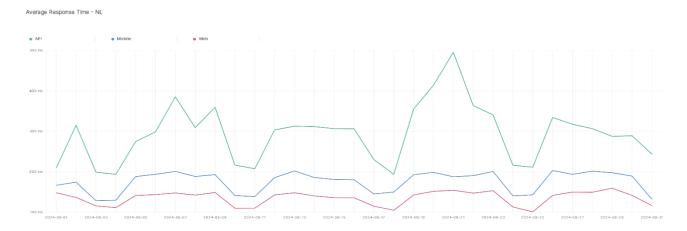

## **Average Response Time**

The chart below contains the average response time in milliseconds per day, for Handelsbanken's PSD2 APIs as well the Mobile App and Online Banking services.