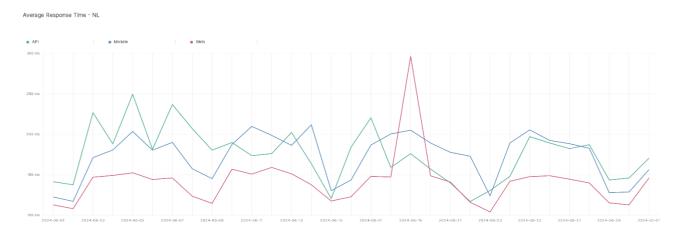

## **Average Response Time**

The chart below contains the average response time in milliseconds per day, for Handelsbanken's PSD2 APIs as well the Mobile App and Online Banking services.