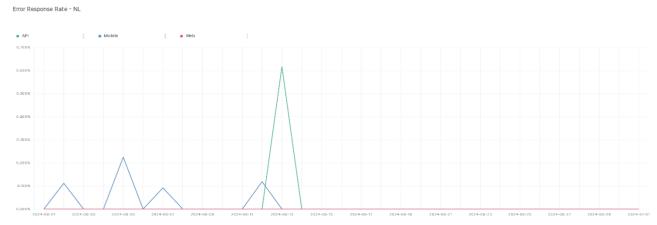

## **Error Response Rate**

The chart below contains the error response rate as a percentage per day, for Handelsbanken's PSD2 APIs as well the Mobile App and Online Banking services.

Please note: where there is one colour displayed in the graphs, it means the online services have the same result.