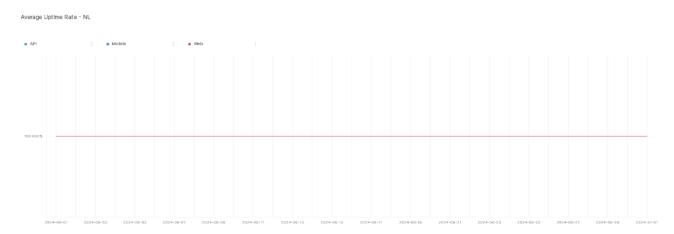

## **Average Uptime Rate**

The chart below contains the average uptime rate as a percentage per day, for Handelsbanken's PSD2 APIs as well the Mobile App and Online Banking services.

## **Error Response Rate**

The chart below contains the error response rate as a percentage per day, for Handelsbanken's PSD2 APIs as well the Mobile App and Online Banking services.

Please note: where there is one colour displayed in the graphs, it means the online services have the same result.