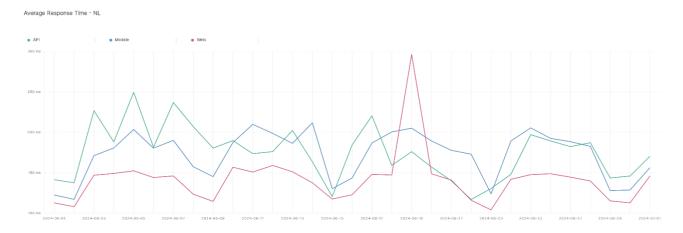

## **Average Response Time**

The chart below contains the average response time in milliseconds per day, for Handelsbanken's PSD2 APIs as well the Mobile App and Online Banking services.