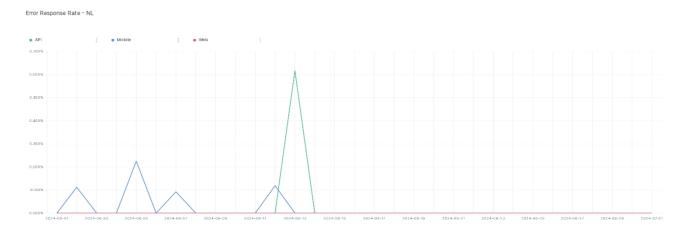

## **Error Response Rate**

The chart below contains the error response rate as a percentage per day, for Handelsbanken's PSD2 APIs as well the Mobile App and Online Banking services.

Please note: where there is one colour displayed in the graphs, it means the online services have the same result.