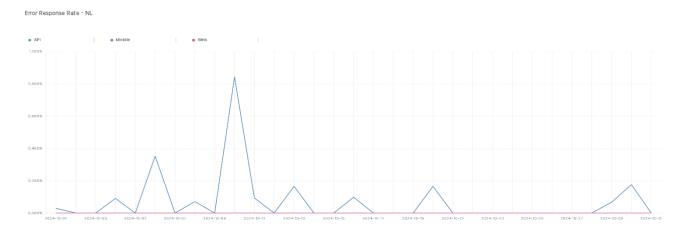

## **Error Response Rate**

The chart below contains the error response rate as a percentage per day, for Handelsbanken's PSD2 APIs as well the Mobile App and Online Banking services.

Please note: where there is one colour displayed in the graphs, it means the online services have the same result.