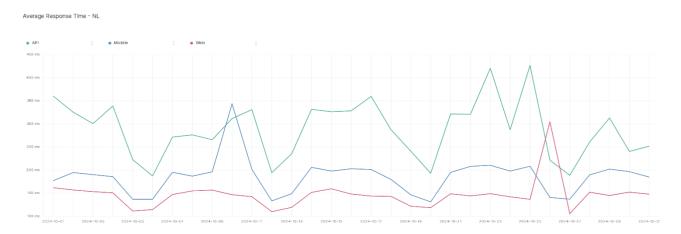

## **Average Response Time**

The chart below contains the average response time in milliseconds per day, for Handelsbanken's PSD2 APIs as well the Mobile App and Online Banking services.