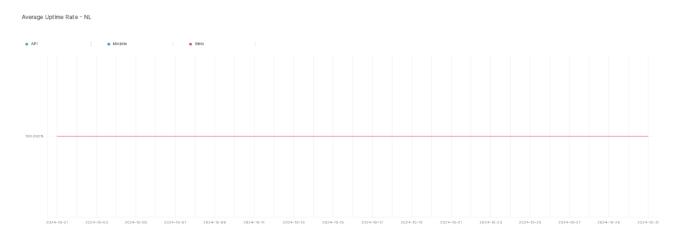

## **Average Uptime Rate**

The chart below contains the average uptime rate as a percentage per day, for Handelsbanken's PSD2 APIs as well the Mobile App and Online Banking services.

## **Error Response Rate**

The chart below contains the error response rate as a percentage per day, for Handelsbanken's PSD2 APIs as well the Mobile App and Online Banking services.

Please note: where there is one colour displayed in the graphs, it means the online services have the same result.