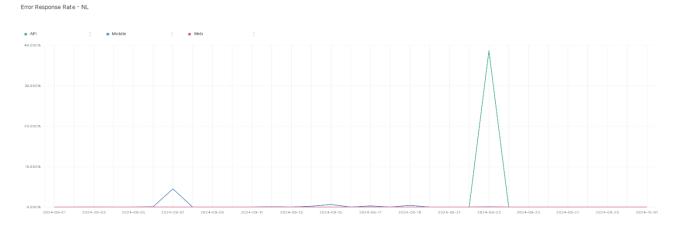

## **Error Response Rate**

The chart below contains the error response rate as a percentage per day, for Handelsbanken's PSD2 APIs as well the Mobile App and Online Banking services.

Please note: where there is one colour displayed in the graphs, it means the online services have the same result.