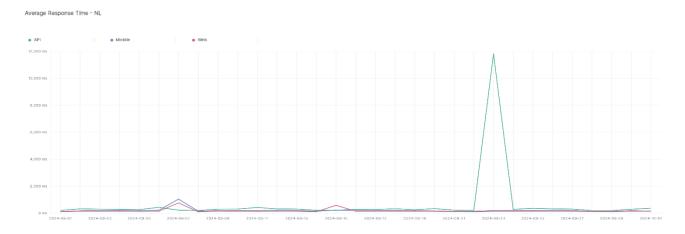

## **Average Response Time**

The chart below contains the average response time in milliseconds per day, for Handelsbanken's PSD2 APIs as well the Mobile App and Online Banking services.