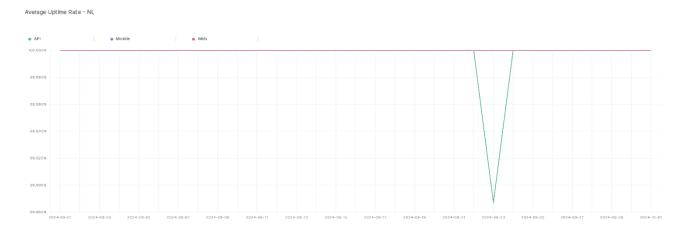

## **Average Uptime Rate**

The chart below contains the average uptime rate as a percentage per day, for Handelsbanken's PSD2 APIs as well the Mobile App and Online Banking services.