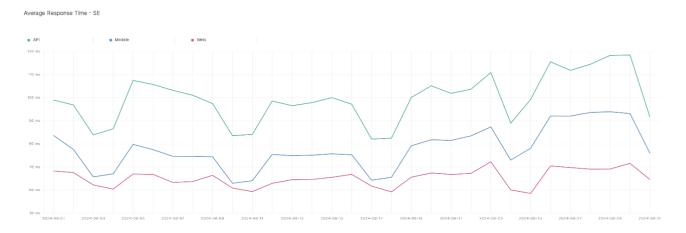

## **Average Response Time**

The chart below contains the average response time in milliseconds per day, for Handelsbanken's PSD2 APIs as well the Mobile App and Online Banking services.