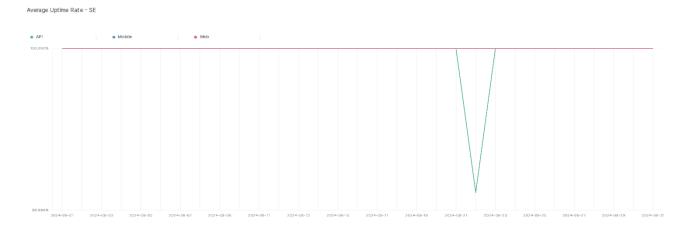

## **Average Uptime Rate**

The chart below contains the average uptime rate as a percentage per day, for Handelsbanken's PSD2 APIs as well the Mobile App and Online Banking services.