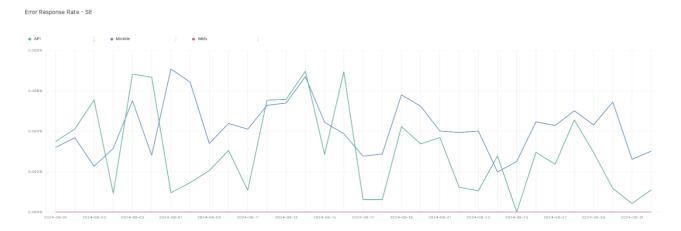

## **Error Response Rate**

The chart below contains the error response rate as a percentage per day, for Handelsbanken's PSD2 APIs as well the Mobile App and Online Banking services.

Please note: where there is one colour displayed in the graphs, it means the online services have the same result.