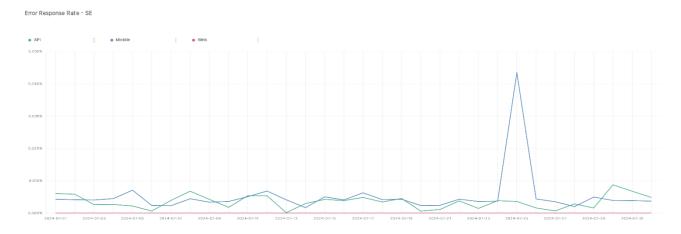

## **Error Response Rate**

The chart below contains the error response rate as a percentage per day, for Handelsbanken's PSD2 APIs as well the Mobile App and Online Banking services.

Please note: where there is one colour displayed in the graphs, it means the online services have the same result.