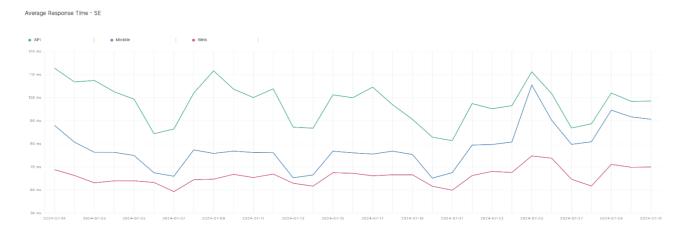

## **Average Response Time**

The chart below contains the average response time in milliseconds per day, for Handelsbanken's PSD2 APIs as well the Mobile App and Online Banking services.