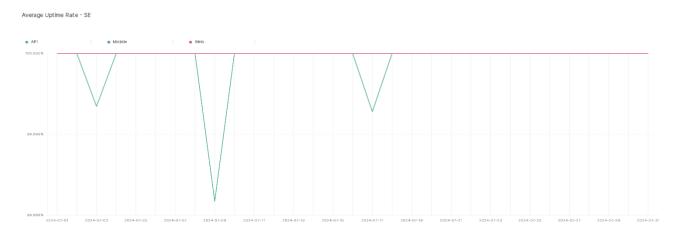

## **Average Uptime Rate**

The chart below contains the average uptime rate as a percentage per day, for Handelsbanken's PSD2 APIs as well the Mobile App and Online Banking services.