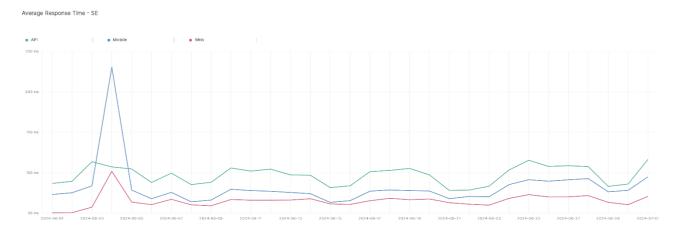

## **Average Response Time**

The chart below contains the average response time in milliseconds per day, for Handelsbanken's PSD2 APIs as well the Mobile App and Online Banking services.