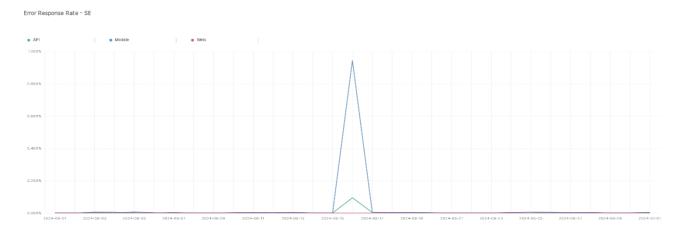

## **Error Response Rate**

The chart below contains the error response rate as a percentage per day, for Handelsbanken's PSD2 APIs as well the Mobile App and Online Banking services.

Please note: where there is one colour displayed in the graphs, it means the online services have the same result.