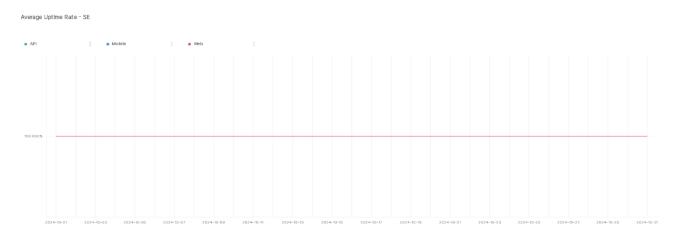

## **Average Uptime Rate**

The chart below contains the average uptime rate as a percentage per day, for Handelsbanken's PSD2 APIs as well the Mobile App and Online Banking services.

## **Error Response Rate**

The chart below contains the error response rate as a percentage per day, for Handelsbanken's PSD2 APIs as well the Mobile App and Online Banking services.

Please note: where there is one colour displayed in the graphs, it means the online services have the same result.