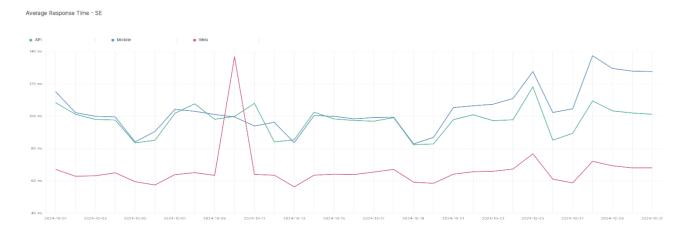

## **Average Response Time**

The chart below contains the average response time in milliseconds per day, for Handelsbanken's PSD2 APIs as well the Mobile App and Online Banking services.