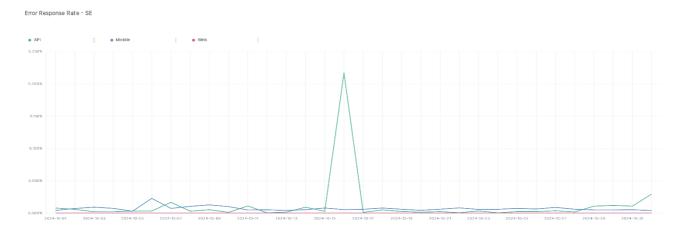

## **Error Response Rate**

The chart below contains the error response rate as a percentage per day, for Handelsbanken's PSD2 APIs as well the Mobile App and Online Banking services.

Please note: where there is one colour displayed in the graphs, it means the online services have the same result.