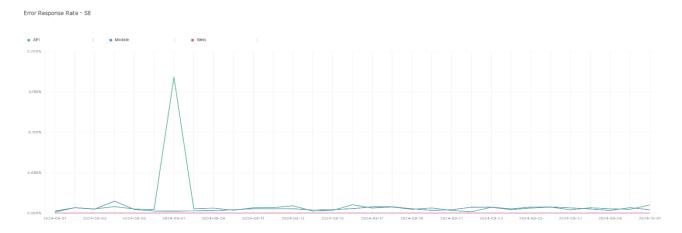

## **Error Response Rate**

The chart below contains the error response rate as a percentage per day, for Handelsbanken's PSD2 APIs as well the Mobile App and Online Banking services.

Please note: where there is one colour displayed in the graphs, it means the online services have the same result.