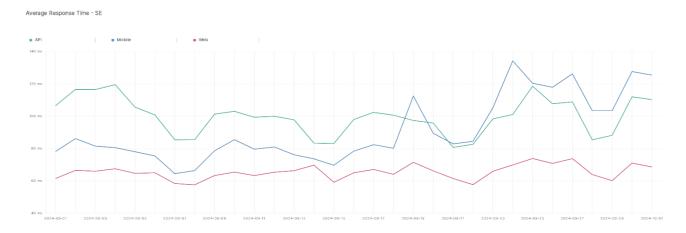

## **Average Response Time**

The chart below contains the average response time in milliseconds per day, for Handelsbanken's PSD2 APIs as well the Mobile App and Online Banking services.