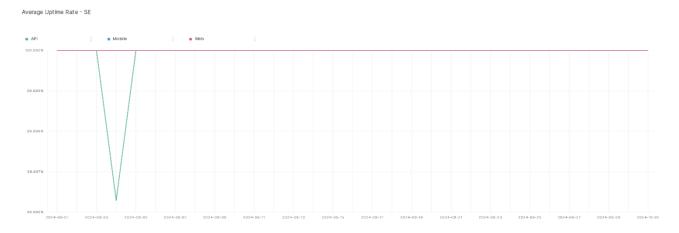

## **Average Uptime Rate**

The chart below contains the average uptime rate as a percentage per day, for Handelsbanken's PSD2 APIs as well the Mobile App and Online Banking services.