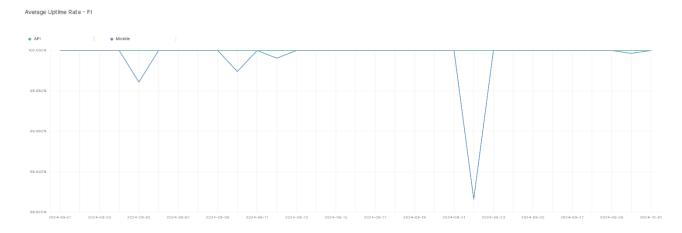

## **Average Uptime Rate**

The chart below contains the average uptime rate as a percentage per day, for Handelsbanken's PSD2 APIs as well the Mobile App and Online Banking services.

## **Error Response Rate**

The chart below contains the error response rate as a percentage per day, for Handelsbanken's PSD2 APIs as well the Mobile App and Online Banking services.

Please note: where there is one colour displayed in the graphs, it means the online services have the same result.