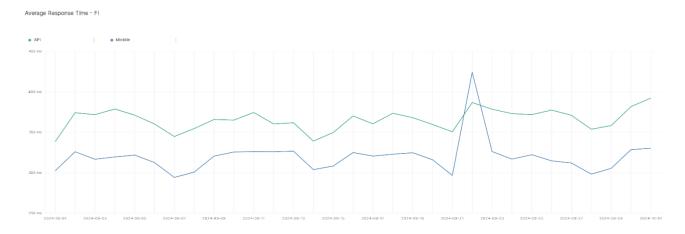

## **Average Response Time**

The chart below contains the average response time in milliseconds per day, for Handelsbanken's PSD2 APIs as well the Mobile App and Online Banking services.