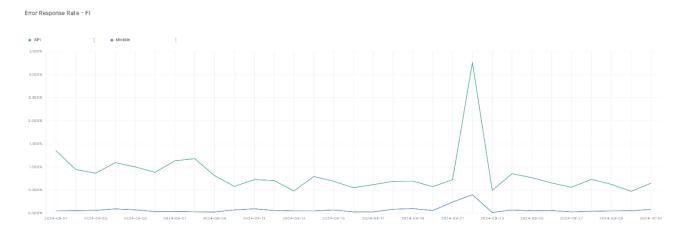

## **Error Response Rate**

The chart below contains the error response rate as a percentage per day, for Handelsbanken's PSD2 APIs as well the Mobile App and Online Banking services.

Please note: where there is one colour displayed in the graphs, it means the online services have the same result.