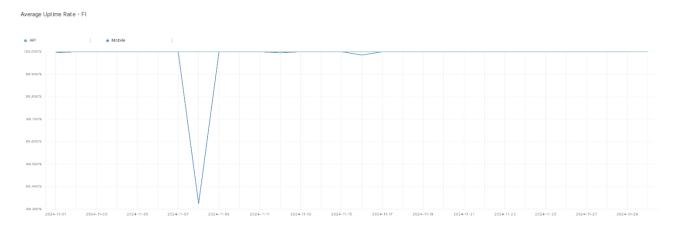

## **Average Uptime Rate**

The chart below contains the average uptime rate as a percentage per day, for Handelsbanken's PSD2 APIs as well the Mobile App and Online Banking services.