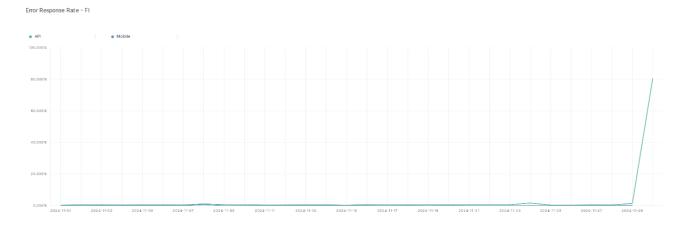

## **Error Response Rate**

The chart below contains the error response rate as a percentage per day, for Handelsbanken's PSD2 APIs as well the Mobile App and Online Banking services.

Please note: where there is one colour displayed in the graphs, it means the online services have the same result.