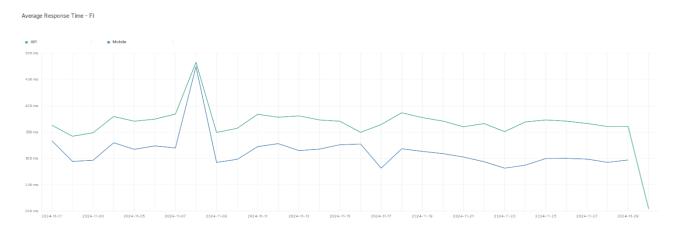

## Average Response Time

The chart below contains the average response time in milliseconds per day, for Handelsbanken's PSD2 APIs as well the Mobile App and Online Banking services.