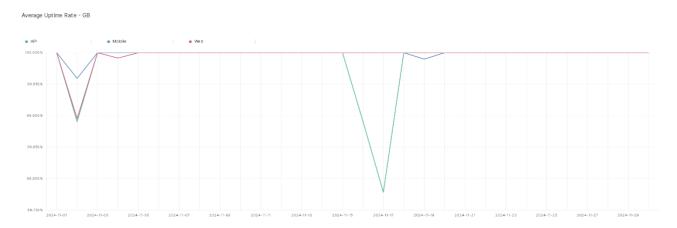

## **Average Uptime Rate**

The chart below contains the average uptime rate as a percentage per day, for Handelsbanken's PSD2 APIs as well the Mobile App and Online Banking services.