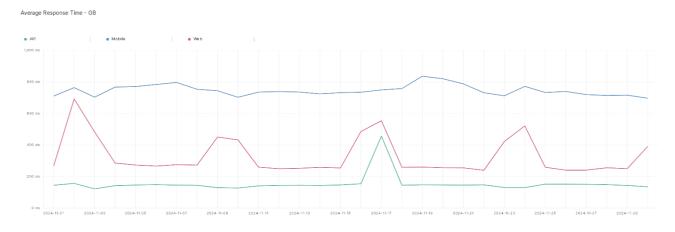

## Average Response Time

The chart below contains the average response time in milliseconds per day, for Handelsbanken's PSD2 APIs as well the Mobile App and Online Banking services.