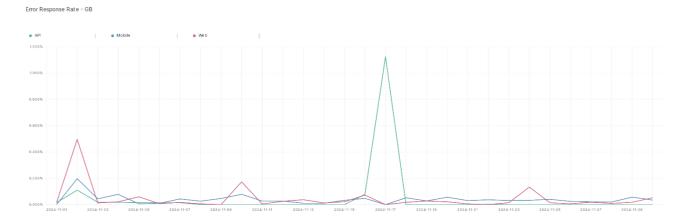

## **Error Response Rate**

The chart below contains the error response rate as a percentage per day, for Handelsbanken's PSD2 APIs as well the Mobile App and Online Banking services.

Please note: where there is one colour displayed in the graphs, it means the online services have the same result.