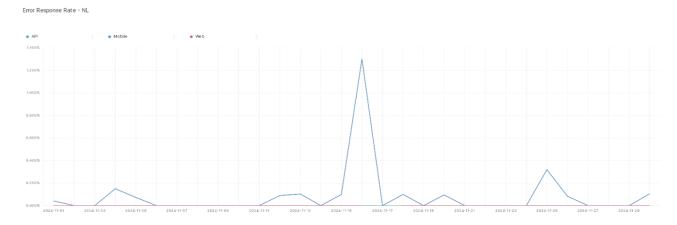

## **Error Response Rate**

The chart below contains the error response rate as a percentage per day, for Handelsbanken's PSD2 APIs as well the Mobile App and Online Banking services.

Please note: where there is one colour displayed in the graphs, it means the online services have the same result.