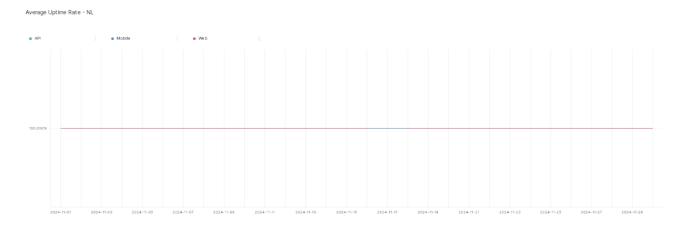

## **Average Uptime Rate**

The chart below contains the average uptime rate as a percentage per day, for Handelsbanken's PSD2 APIs as well the Mobile App and Online Banking services.

## **Error Response Rate**

The chart below contains the error response rate as a percentage per day, for Handelsbanken's PSD2 APIs as well the Mobile App and Online Banking services.

Please note: where there is one colour displayed in the graphs, it means the online services have the same result.