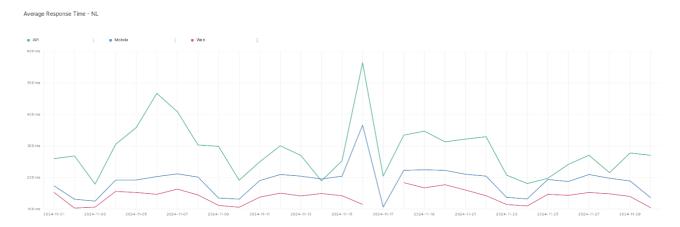

## **Average Response Time**

The chart below contains the average response time in milliseconds per day, for Handelsbanken's PSD2 APIs as well the Mobile App and Online Banking services.