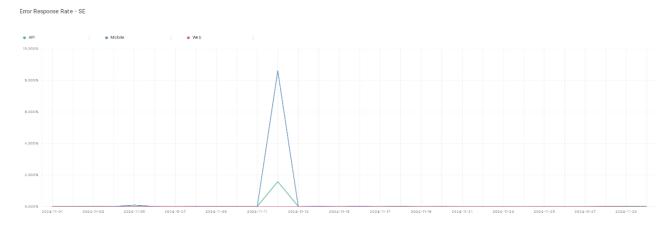

## **Error Response Rate**

The chart below contains the error response rate as a percentage per day, for Handelsbanken's PSD2 APIs as well the Mobile App and Online Banking services.

Please note: where there is one colour displayed in the graphs, it means the online services have the same result.