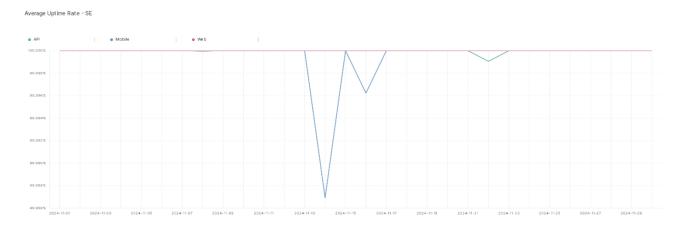

## **Average Uptime Rate**

The chart below contains the average uptime rate as a percentage per day, for Handelsbanken's PSD2 APIs as well the Mobile App and Online Banking services.