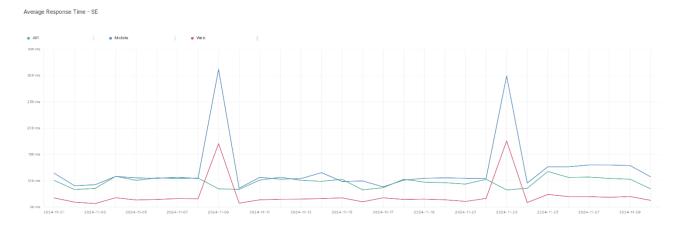

## **Average Response Time**

The chart below contains the average response time in milliseconds per day, for Handelsbanken's PSD2 APIs as well the Mobile App and Online Banking services.